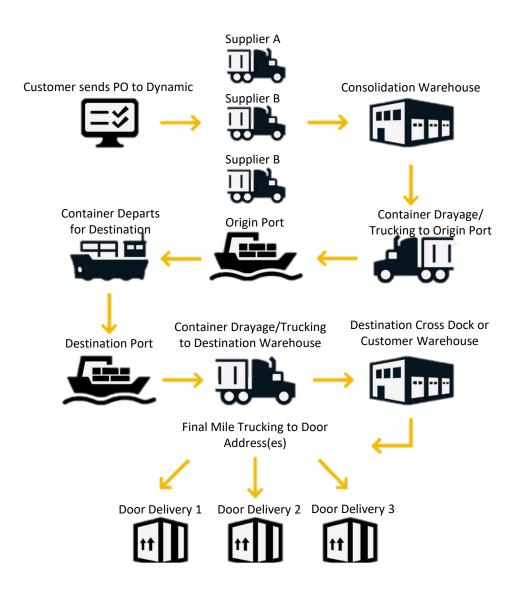

nkjet, Barcode, QR printing)
- Providing EDI to Customers (Standard or Customized solutions)



## WAREHOUSING



## **BUYER'S CONSOLIDATION**



Buyer's consolidation shipment (also simply known as freight consolidation) is a method of shipping cargo you may consider when shipping two or more shipments from different suppliers in the same country.

To use shipping terminology, it will involve consolidating two or more LCL (Less than Container Load) shipments into one FCL (Full Container Load) shipment.

Organizing LCL shipments is relatively easy but sending multiple LCL shipments to the same destination can be unnecessarily costly.

Advantage of Buyer's Consolidation

Track one shipment

Reduced risk of damage

More reliable shipments

Reduced impact on the environment

## **WORKFLOW**



## **TRANSPORTATION**

#### Providing comprehensive transportation services that cater to a wide range of customer needs

#### **Service Offerings:**

Providing comprehensive transportation services that cater to a wide range of customer needs





**Local Transportation** 

**Upcountry Transportation** 

Afghan Transit

**CIS Transport** 

Distribution

#### **Containers Availability:**



#### **Dry**



Container Sizes: 50 ft, 45 ft, 40 ft, 20 ft, and 17 ft.

#### Reefer



Temperature-controlled options with temperatures ranging from -18°C to +25°C.

Container Sizes: 40 ft, 20 ft, and 17 ft.

#### **Special Cargo Handling:**



#### **Bulk Cargo:**

Expertise in handling bulk cargo with care and efficiency.

#### **Project Cargo:**

Customized solutions for project cargo transportati