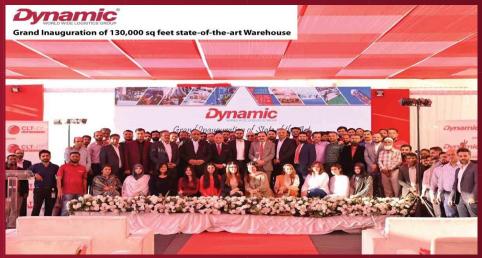

#### Inception of Dynamic Shipping as sole proprietorship, 1995 Set-up of office in Karachi. Dynamic Shipping Agencies Pvt. Ltd was formed. 1999 Opened branch office in Faisalabad. Opened branch office in Lahore. 2001 Opened branch office in Sialkot. Opened branch office in Multan. 2003 Obtained Shipping License. 2004 Registered with IATA as approved cargo agent. 2009 Obtained license of CHB from Pakistan customs. 2010 Opened branch office in Islamabad. 2012 Established a 3PL set-up - Dynamic Global Logistics (Pvt.) Ltd. 2013 Established CLT - ICF Logistics (Pvt.) Ltd. 2015 Obtained FMC registration. 2017 Inauguration of new corporate head office. Dynamic Shipping Agencies (Pvt) Ltd. Appointed as 2018 shipping agent of MOL car carrier. 2023 Inauguration of new office – additional work space. 2024 Inauguration of State of the Art 130,000 Sq feet Warehouse.