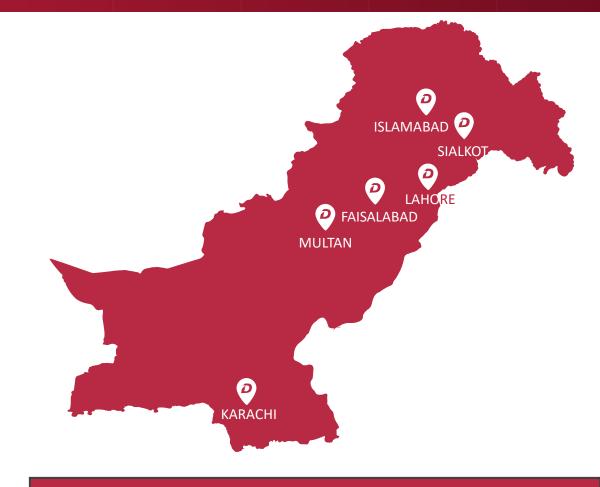

#### Inception of Dynamic Shipping as sole proprietorship, 1995 Set-up of office in Karachi. Dynamic Shipping Agencies Pvt. Ltd was formed. 1999 Opened branch office in Faisalabad. Opened branch office in Lahore. 2001 Opened branch office in Sialkot. Opened branch office in Multan. 2003 Obtained Shipping License. 2004 Registered with IATA as approved cargo agent. 2009 Obtained license of CHB from Pakistan customs. 2010 Opened branch office in Islamabad. 2012 Established a 3PL set-up - Dynamic Global Logistics (Pvt.) Ltd. 2013 Established CLT - ICF Logistics (Pvt.) Ltd. 2015 Obtained FMC registration. 2017 Inauguration of new corporate head office. Dynamic Shipping Agencies (Pvt) Ltd. Appointed as 2018 shipping agent of MOL car carrier. 2023 Inauguration of new office – additional work space. 2024 Inauguration of State of the Art 130,000 Sq feet Warehouse.

#### **BRANCHES**

Lahore | Faisalabad | Multan | Sialkot | Islamabad

Fax: (+92 21) 35157913

Email: info@dwwlg.com | Web: www.dwwlg.com

https://www.facebook.com/Dynamic-World-Wide-Logistics-Group-1513719395606224